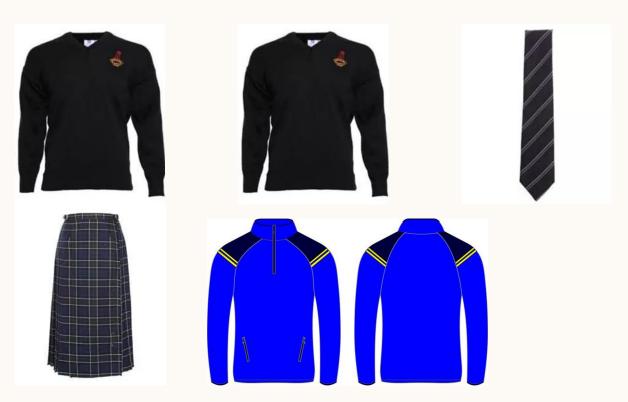

| > |
|                                                                                                                 | VISA Visa Electron      | > |
|                                                                                                                 | Diners Diners           | > |
|                                                                                                                 | DISCOVER DISCOVER       | > |
|                                                                                                                 | < Cancel                |   |
|                                                                                                                 |                         |   |

#### CHOOSE THE ITEM TO BE PAID

### MAKE THE PAYMENT





### WELCOME TO YOUR NEW SCHOOL UNIFORM