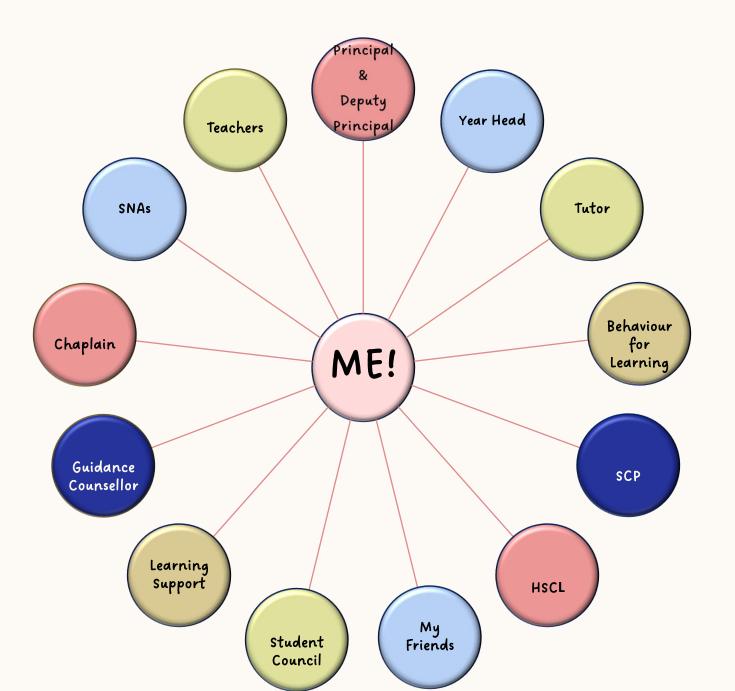

with any questions you may have. Also, you will have **prefects** who are there to help you settle into your new school.

Finally, your **teachers and all the circle of care team** are looking forward to meeting all of you, so make sure you **come to school, on time, every day, and do your best**! CIRCLE OF CARE