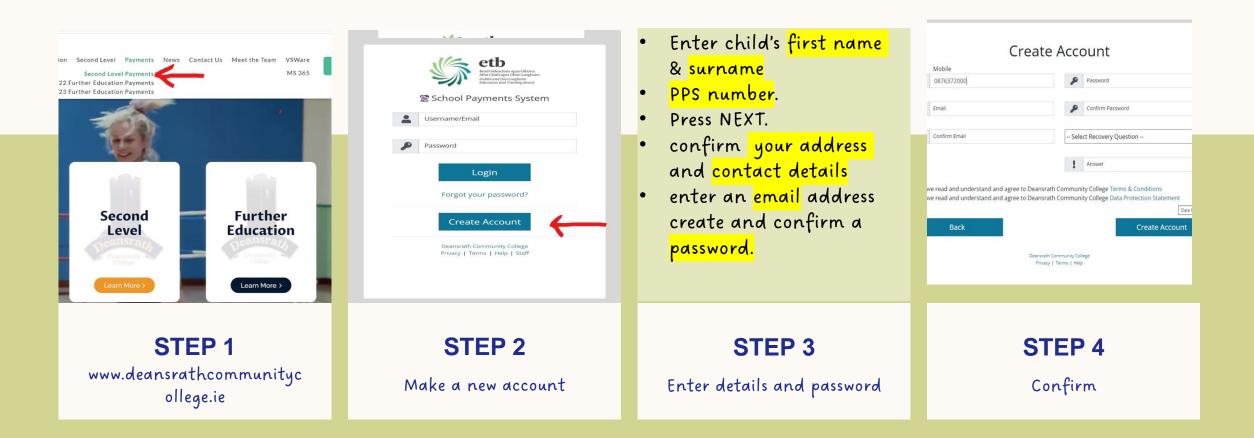

# ONLINE PAYMENT SYSTEM - PPSN, EMAIL ADDRESS, PAYMENT CARD

7

# ONLINE PAYMENT SYSTEM - PPSN, EMAIL ADDRESS, PAYMENT CARD

| PAYMENTS ACCOUNT                               | T HISTORY COMMUNICATIONS                            |                 |                                             |                  |                 |                 |         | LOGOUT |  |  |
|------------------------------------------------|-----------------------------------------------------|-----------------|---------------------------------------------|------------------|-----------------|-----------------|---------|--------|--|--|
| Payment Dashboard                              |                                                     |                 |                                             |                  |                 |                 |         |        |  |  |
| FAMILY TEST TEST Many TEST TEST Smith          |                                                     |                 |                                             |                  |                 |                 |         |        |  |  |
| Account Holder<br>michelleconnolly@deansrathco | c.ie Deansrath Commu                                | inity College   |                                             |                  |                 |                 |         |        |  |  |
| 2023/24 - Part Paymen                          | t -                                                 |                 |                                             |                  |                 |                 |         |        |  |  |
| PAYMENT (€)                                    |                                                     |                 |                                             |                  |                 |                 |         |        |  |  |
| Student Name                                   | Fee Component                                       | Fee             | Exemption                                   | Paid             | Refund          | Balance         | Payment |        |  |  |
| TEST TEST Mary<br>TEST TEST Smith              | Book Rental Fee - Junior                            | 250.00          | 0                                           | 0                | 0               | 250             | 0 ~     |        |  |  |
|                                                | First Year Journal/Locker/Swipe Card                | 35.00           | 0                                           | 0                | 0               | 35              | 0~      |        |  |  |
|                                                | Total                                               | 285             | 0                                           | 0                | 0               | 285             | 0       |        |  |  |
| Plea                                           | ase confirm that you have fully read, understood, r | Terms & Read Do | rms and conditions<br>Conditions<br>ocument | by ticking the b | ox below of the | following docur | nent:   |        |  |  |